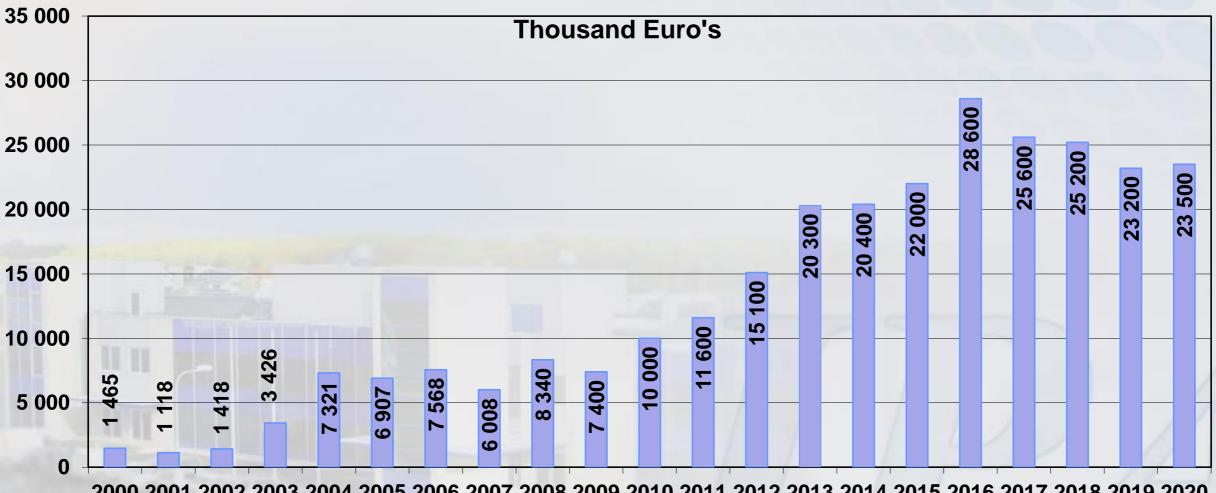

#### Annual Turnover €

2000 2001 2002 2003 2004 2005 2006 2007 2008 2009 2010 2011 2012 2013 2014 2015 2016 2017 2018 2019 2020