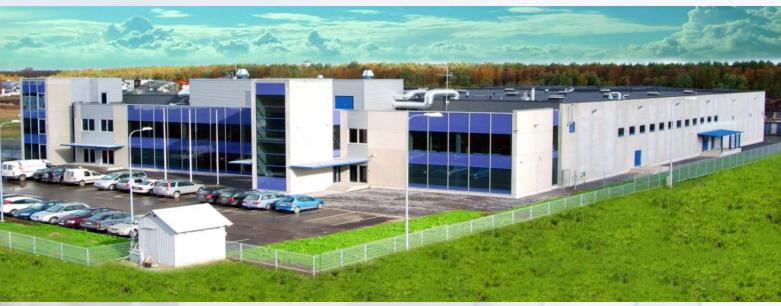

## **Current IPA Facility**

- 5,600 square meters of manufacturing space
- Simple access: 5 min from airport; 15 min from harbor; 10 minutes from city center
- Two shift operating schedule (three shift as required)

- Full ERP operating system (Microsoft Dynamics Navision)
- Over 220 skilled experienced employees
- 2006 modern own purpose built open space facility